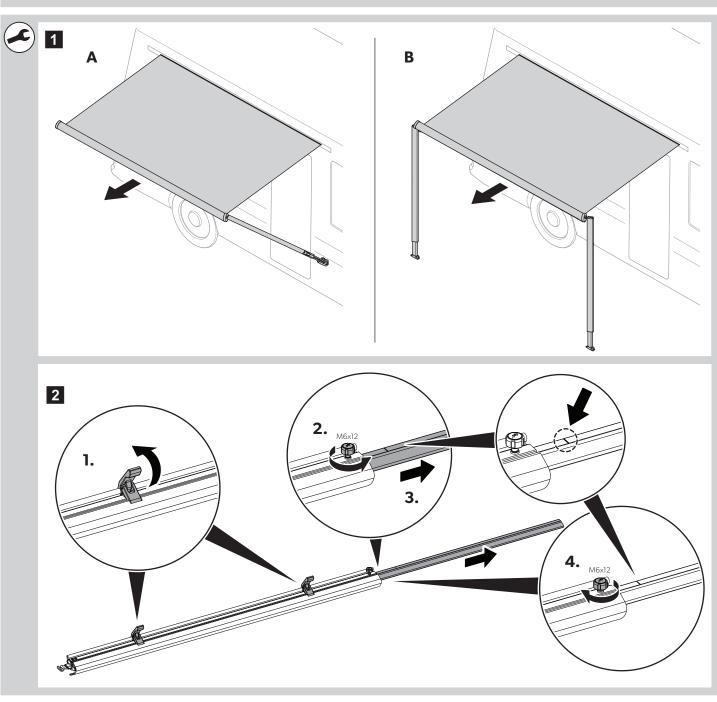

## **^>** DOMETIC

# AFK, CRR Installation manual





















## **Cleaning and Maintenance**



## **NOTICE! Damage Hazard**

Do not use harsh chemicals to clean the AFK or CRR as it may damage the product.

## **Warranty**

If the product does not work as it should, please contact your retailer or the manufacturer's branch in your country (see dometic.com/dealer). The warranty applicable to your product is 1 year.

For repair and warranty processing, please include the following documents when you send in the device:

- A copy of the receipt with purchasing date
- A reason for the claim or description of the fault

Note that self-repair or nonprofessional repair can have safety consequences and might void the warranty.

### **Australia only**

Our goods come with guarantees that cannot be excluded under the Australian Consumer Law