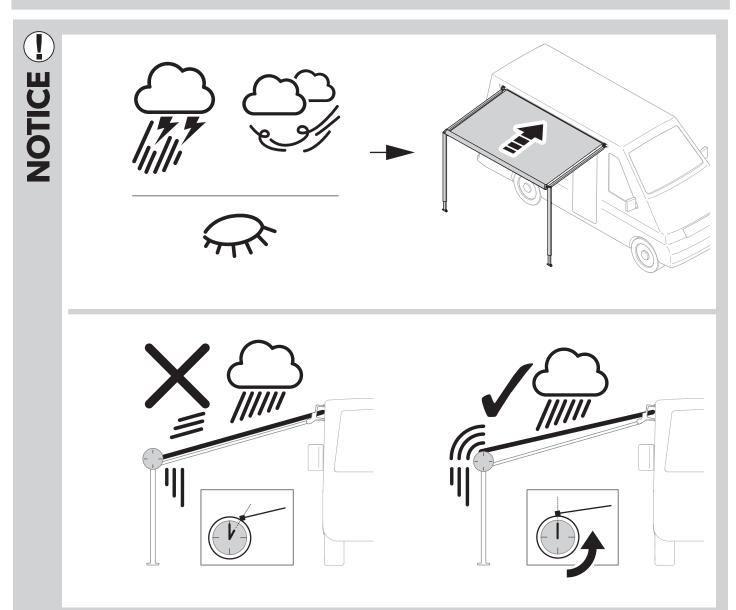

## **NOTICE! Damage Hazard**

Do not use harsh chemicals to clean the AFK or CRR as it may damage the product.