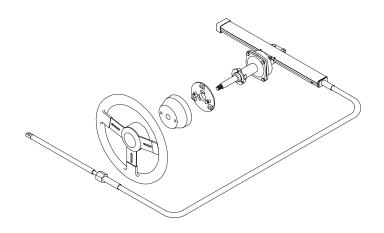

## THE MOST POPULAR RACK & PINION STEERING SYSTEM IN BOATING.

NFB™ Rack Single Cable System (Steering Wheel not included.)

### NFB™ Pro Rack Single Steering System

NFB™ Rack single-cable systems are suitable for most single-station boats with a single non-power-assisted outboard engine up to V-6 and minimal engine flutter or steering instability. NFB™ Rack accepts wheels up to 16″ diameter. New back mount design means easy installation; helm & cable are installed as a unit from behind dash and replace Dometic/SeaStar Solutions Rack Steering without dash modifications.