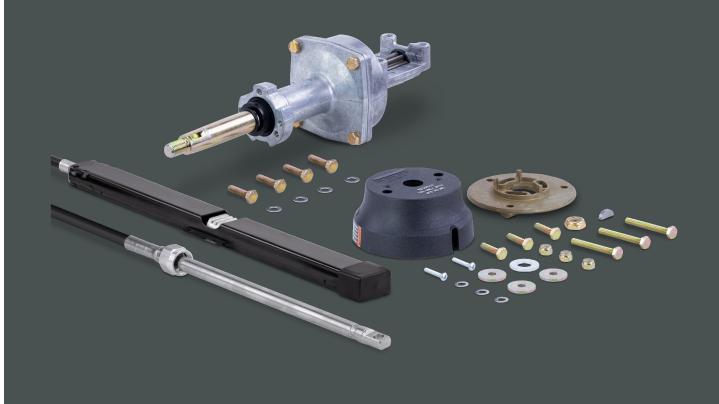

### NFB™ Pro Rack Single Steering System

NFB™ Rack single-cable systems are suitable for most single-station boats with a single non-power-assisted outboard engine up to V-6 and minimal engine flutter or steering instability. NFB™ Rack accepts wheels up to 16″ diameter. New back mount design means easy installation; helm & cable are installed as a unit from behind dash and replace Dometic/SeaStar Solutions Rack Steering without dash modifications.

#### **Features**

- Patented NFB<sup>™</sup> (No FeedBack) helm.
- Precise feel of 4 turns from lock-to-lock.
- Standard 3/4" round tapered steering wheel shaft.
- Stainless steel cable output ends.
- Fast, easy installation.
- Kits include: cable, helm, 90° bezel and hardware
- Meets A.B.Y.C. standards.
- Meets N.M.A. certification requirements.

| ORDER INFORMATION                                                                    |           |
|--------------------------------------------------------------------------------------|-----------|
| COMPLETE SYSTEMS                                                                     | PART NO.  |
| NFB Rack Steering Kit (Single Cable)                                                 | SS151XX   |
| COMPONENTS                                                                           |           |
| NFB Rack Helm (single/dual)                                                          | SH5230P   |
| Rack Single Cable                                                                    | SSC134XX  |
| Rack NFB Bezel (90°)                                                                 | SB39544P  |
| OPTIONS                                                                              |           |
| NFB Rack Tilt Dash Module (single/dual) Each Kit Includes Tilt Helm & Tilt Mechanism | SHT91630  |
| NFB Rack Tilt Helm (single/dual)                                                     | SH91630P* |
| Sport Tilt Mechanism                                                                 | SH91800P  |
| Sport Plus Tilt Mechanism                                                            | SH91900P  |
| Rack Dual Cable (1 Rack, 2 Cables)                                                   | SSC135XX  |
| Dash Wedge Kit (20°)                                                                 | SB27449P  |
| Xtreme Rack Single Cable                                                             | SSCX154XX |
| Cable Gard (fits most tilt tubes)                                                    | SA39329P  |
| Steering Wheel Hardware Kit (Old #2745417P)                                          | SA27454P  |