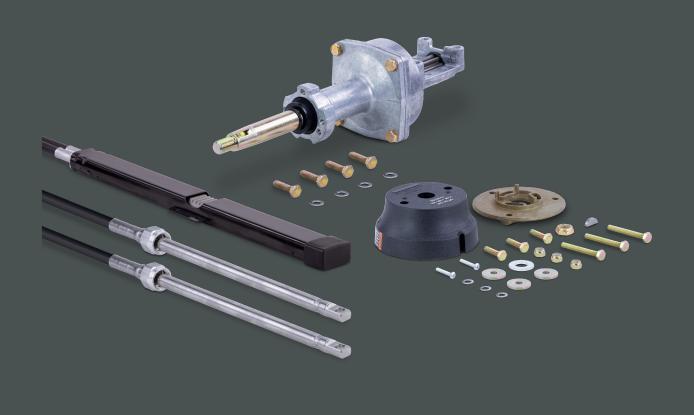

### NFB™ Pro Rack Dual Steering System

The only Rack and Pinion steering system for the high performance boater. Dometic combines its patented No FeedBack technology with the incredible precision and control of a dual cable rack and pinion system. Now more than ever, NFB™ means performance! Dometic offers Pro Rack for high performance hulls and motors - boats which have engine flutter, experience instability or simply need that extra margin of control at the helm. Also a drop-in replacement for "The Rack" dual cable system. This system has 1 rack with 2 cables for easier installation.

#### **FEATURES**

- Patented NFB™ (No FeedBack) helm.
- Dual cables minimizes lost motion and adds stability.
- Precise feel of 4 turns from lock-to-lock.
- Standard 3/4" round tapered steering wheel shaft.
- Stainless steel cable output ends.
- · Fast, easy installation.
- Kits include: single rack, two cables, NFB™ Rack helm, 90° bezel and hardware
- Meets A.B.Y.C. standards.
- Meets N.M.M.A. certification requirements.
- Made, designed and assembled in the USA.

| ORDER INFORMATION                                                                    |           |
|--------------------------------------------------------------------------------------|-----------|
| COMPLETE SYSTEMS                                                                     | PART NO.  |
| NFB Pro Rack Steering Kit (Dual Cable)                                               | SS152XX   |
| COMPONENTS                                                                           |           |
| NFB Rack Helm (single/dual)                                                          | SH5230P   |
| Rack Dual Cable (1 Rack, 2 Cables)                                                   | SSC135XX  |
| Rack NFB Bezel (90°)                                                                 | SB39544P  |
| OPTIONS                                                                              |           |
| NFB Rack Tilt Dash Module (single/dual) Each Kit Includes Tilt Helm & Tilt Mechanism | SHT91630  |
| NFB Rack Tilt Helm (single/dual)                                                     | SH91630P* |
| Sport Tilt Mechanism                                                                 | SH91800P  |
| Sport Plus Tilt Mechanism                                                            | SH91900P  |
| Dash Wedge Kit (20°)                                                                 | SB27449P  |
| Cable Gard (fits most tilt tubes)                                                    | SA39329P  |
| Steering Wheel Hardware Kit (Old #2745417P)                                          | SA27454P  |