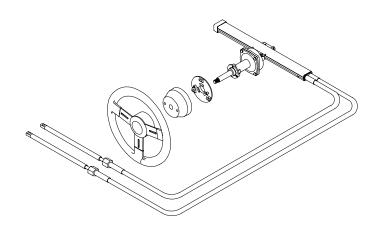

# THE MOST POPULAR RACK & PINION STEERING SYSTEM IN BOATING.

NFB<sup>™</sup> Pro Rack Dual Cable System (Steering Wheel not included.)

### NFB™ Pro Rack Dual Steering System

The only Rack and Pinion steering system for the high performance boater. Dometic combines its patented No FeedBack technology with the incredible precision and control of a dual cable rack and pinion system. Now more than ever, NFB™ means performance! Dometic offers Pro Rack for high performance hulls and motors - boats which have engine flutter, experience instability or simply need that extra margin of control at the helm. Also a drop-in replacement for "The Rack" dual cable system. This system has 1 rack with 2 cables for easier installation.