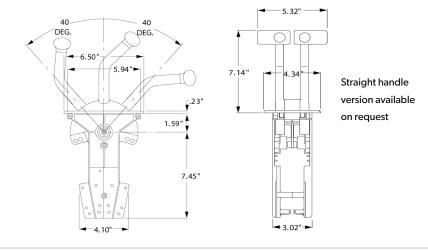

TYPES                                    |                    |
| OEM/UNIV. 33C TO MERCURY TYPES  Mercury 3600 type cable (premium) |                    |

| ORDER INFORMATION                              |          |
|------------------------------------------------|----------|
| ACCESSORIES AND PARTS                          | PART NO. |
| Optional neutral safety switch                 | CA68075P |
| Brass pivot kit for CH4400 and CH5600 controls | CA27563P |
| Replacement red aluminium knob                 | 6801815  |
| Replacement black aluminium knob               | 6801811  |
| Replacement Chrome zinc knob                   | 6801812  |
| Cover (stainless steel)                        | 6800618  |
| Hardware kit                                   | CA68057P |

## **Technical Data**