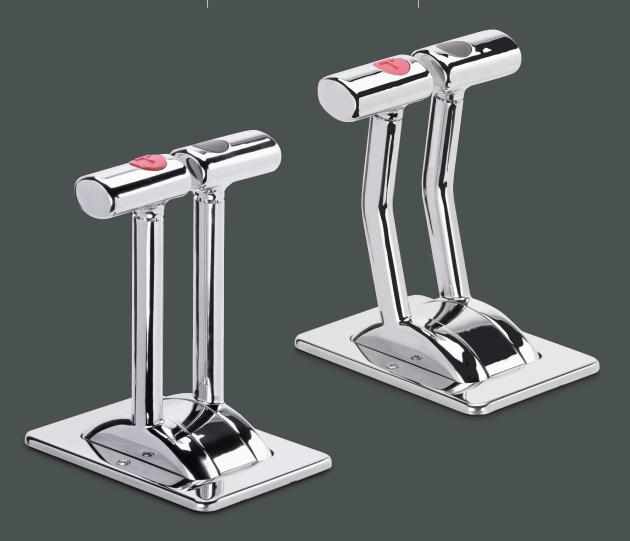

## CH4451P / CH4481P FLUSH MOUNT CONTROLS

Stylish low profile flush mount design available in two style options. Single function (each lever controls shift or throttle). Suits 3300/33C type cables.

**STYLISH** DESIGN

## LOW PROFILE AND STYLISH TOP MOUNT CONTROLS.

For single or dual station applications with single or twin engines (two controls per station for twin engines).

Stylish low profile flush mount design available in two style options. Single function (each lever controls shift or throttle). Suits 3300/33C type cables.

## **Features**

- Single action design (one lever for throttle one for shift)
- Dual station capability
- Stylish look with either straight or raked handles
- Positive detents for shifts
- Push or pull to operate throttle and/or shift
- Includes hardware for two 3300/33C type cables
- Optional neutral safety switch
- Adjustable friction for precise throttle operation
- Standard control suits 3300/33C type cables