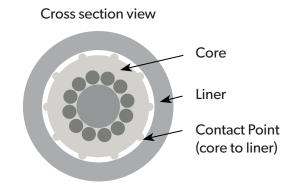

## UNPARALLELED SMOOTHNESS AND EFFICIENCY

With it's unique splined core, Xtreme delivers unparalleled smoothness and efficiency - with hardly any lost motion - even in the longest and most complex cable routes. This gives superior feel at the control with performance that until now was considered 'impossible".

## **Features**

- Xtreme's unique design incorporates a patent-pending spline core which allows easy movement and minimum lost motion
- Designed for complex and/or long cable runs (or to simply create a superior feel)
- Available in several style options avoiding the need for adaptor kits
- All Xtreme cables are available in 1ft increments
- Gen II type suits Mercury 4000 series controls