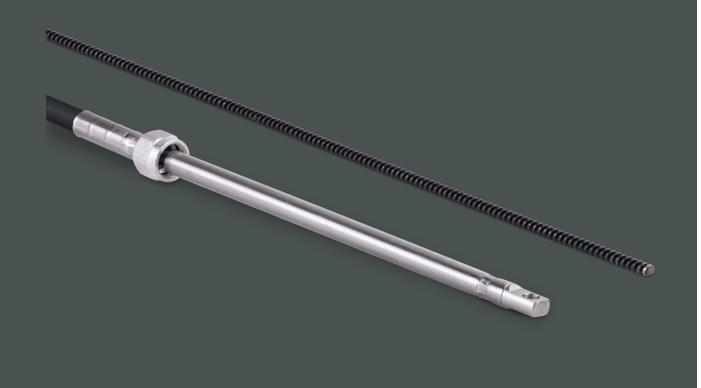

## XTREME ENGINE CONTROL CABLES

Xtreme delivers unparalleled smoothness and efficiency - with hardly any lost motion - even in the longest and most complex cable routes. This gives superior feel at the control, performance that until now was considered "impossible".

## UNPARALLELED SMOOTHNESS AND EFFICIENCY

With it's unique splined core, Xtreme delivers unparalleled smoothness and efficiency - with hardly any lost motion - even in the longest and most complex cable routes. This gives superior feel at the control with performance that until now was considered 'impossible".

## **Features**

- Xtreme's unique design incorporates a patent-pending spline core which allows easy movement and minimum lost motion
- Designed for complex and/or long cable runs (or to simply create a superior feel)
- Available in several style options avoiding the need for adaptor kits
- All Xtreme cables are available in 1ft increments
- Gen II type suits Mercury 4000 series controls