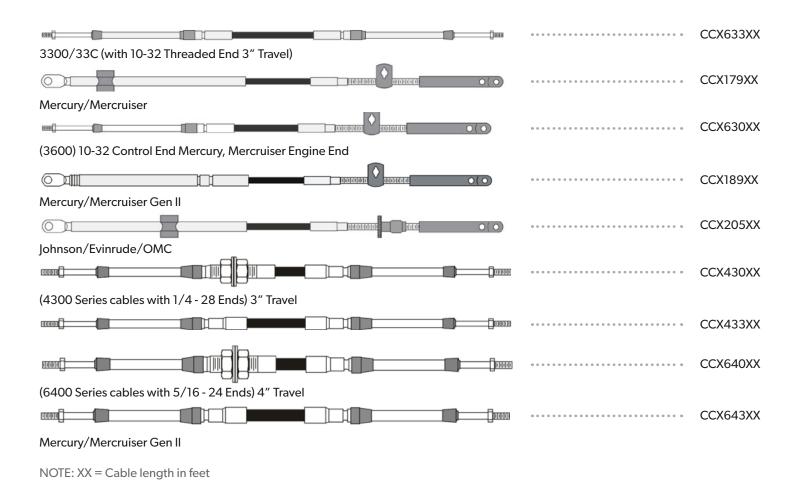

## **Features**

- Xtreme's unique design incorporates a patent-pending spline core which allows easy movement and minimum lost motion
- Designed for complex and/or long cable runs (or to simply create a superior feel)
- Available in several style options avoiding the need for adaptor kits
- All Xtreme cables are available in 1ft increments
- Gen II type suits Mercury 4000 series controls