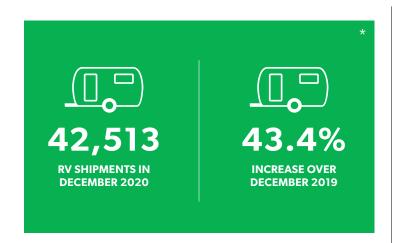

#### **Desire to Travel Safely**

Camping is viewed as the safest type of travel when the restrictions are lifted.\*\*